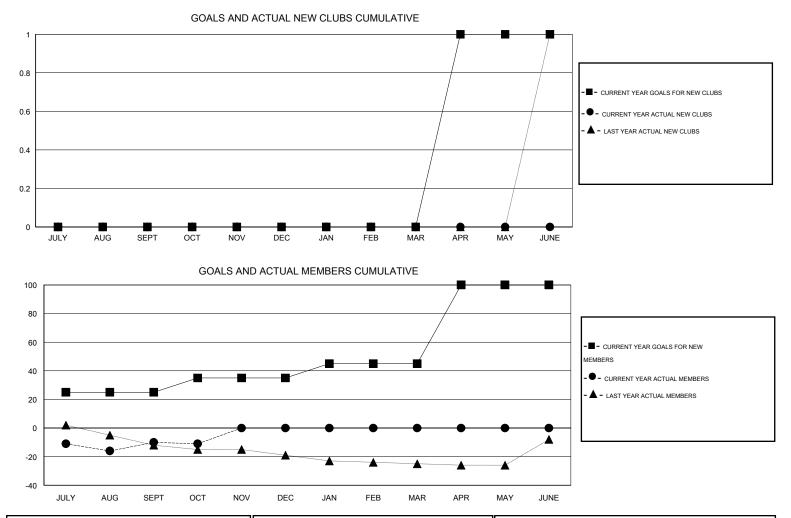

## GMT: HAL GRIFFIN

| LOCATION ARKANSAS |
|-------------------|
|-------------------|

GMT CA 1

|                            |                  | Clubs             |                  |                  |                            |                       | Members                             |                    |                  |
|----------------------------|------------------|-------------------|------------------|------------------|----------------------------|-----------------------|-------------------------------------|--------------------|------------------|
|                            | RESU             | LTS FOR 2014-2015 |                  |                  |                            | RESULTS FOR 2014-2015 |                                     |                    |                  |
| QUARTER                    | NEW CLUB<br>GOAL | NEW CLUBS         | DROPPED<br>CLUBS | NET<br>GAIN/LOSS | QUARTER                    | NEW MEMBER<br>GOAL    | CHARTER AND<br>NEW MEMBERS<br>ADDED | DROPPED<br>MEMBERS | NET<br>GAIN/LOSS |
| JULY/AUG/SEPT              | 0                | 0                 | 2                | -2               | JULY/AUG/SEPT              | 25                    | 29                                  | 39                 | -10              |
| OCT/NOV/DEC<br>JAN/FEB/MAR | 0                | 0<br>0            | 0<br>0           | 0<br>0           | OCT/NOV/DEC<br>JAN/FEB/MAR | 10<br>10              | 0<br>0                              | 0                  | -1<br>0          |
| APR/MAY/JUNE               | 1                | 0                 | 0                | 0                | APR/MAY/JUNE               | 55                    | 0                                   | 0                  | 0                |